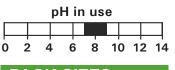

able for use on all flooring and surfaces including; linoleum, thermoplastic floors, sealed cork, terrazzo, sealed wood, vinyl and concrete.

#### DIRECTIONS

FLOOR CLEANING AND MAINTENANCE: Dilute 1 part CLOVER GEL CONTRACT with 100 parts clean water. Mop the floor, allow to dry and machine burnish to a high gloss.

SPRAY BURNISHING: Dilute 1 part CLOVER GEL CONTRACT with 40 parts clean water. Spray the solution onto the floor and buff to a high gloss.







#### **DILUTIONS**

| CLOVER GEL CONTRACT : WATER |                  |
|-----------------------------|------------------|
| Floor Maintenance           | Spray Burnishing |
| 1:100                       | 1:40             |

Code: 105



Linoleum



PVC/Vinyl



Rubber



Laminate



Sealed wood



Marble



Concrete



Sealed cork





5L