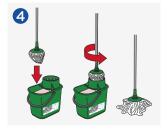

#### METHOD OF USE

Place a wet floor sign in the area to be cleaned.

Immerse the clean mop head into the bucket of Lufra San Multi Floral solution and wring out the mop thoroughly.

Fill an empty bucket with 5 litres of clean water.

Dispense 6 pumps (180ml) of Lufra San Multi Floral into the bucket.

Apply the mop to the floor and wipe in a figure of 8 motion, working the mop side to side.

Clean the dirty mop head in the bucket and repeat the previous steps until the floor is clean. Allow to air dry for a streak-free finish.