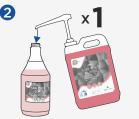

Dispense 6 pumps (180ml) of Lufra San Multi Floral into the bucket.

Apply the mop to the floor and wipe in a figure of 8 motion, working the mop side to side.

Clean the dirty mop head in the bucket and repeat the previous steps until the floor is clean. Allow to air dry for a streak-free finish.