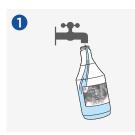

#### **METHOD OF USE**

Fill an empty trigger bottle with 600ml of clean water.

For efficacy against bacteria, allow a 5 minute contact time on the surface.

Add 1 shot (30ml) of Lufra San Multi Floral to the trigger bottle.