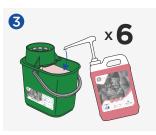

#### METHOD OF USE

Place a wet floor sign in the area to be cleaned.

Immerse the clean mop head into the bucket of Lufra San Multi Floral solution and wring out the mop thoroughly.

Fill an empty bucket with 5 litres of clean water.

Dispense 6 pumps (180ml) of Lufra San Multi Floral into the bucket.

Apply the mop to the floor and wipe in a figure of 8 motion, working the mop side to side.

Clean the dirty mop head in the bucket and repeat the previous steps until the floor is clean. Allow to air dry for a streak-free finish.