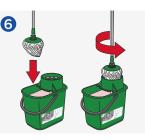

#### METHOD OF USE

Place a wet floor sign in the area to be cleaned.

Immerse the clean mop head into the bucket of Lufra San Multi Floral solution and wring out the mop thoroughly.

Fill an empty bucket with 5 litres of clean water.

Dispense 6 pumps (180ml) of Lufra San Multi Floral into the bucket.

Apply the mop to the floor and wipe in a figure of 8 motion, working the mop side to side.

Clean the dirty mop head in the bucket and repeat the previous steps until the floor is clean. Allow to air dry for a streak-free finish.