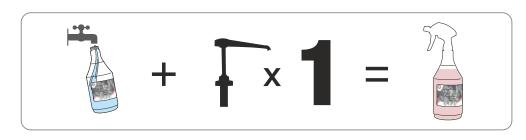

#### **METHOD OF USE**

Fill an empty trigger bottle with 600ml of clean water.

For efficacy against bacteria, allow a 5 minute contact time on the surface.

Add 1 shot (30ml) of Lufra San Multi Floral to the trigger bottle.

and work into the surface

Wipe away with a clean cloth. Leave the surface to air dry.