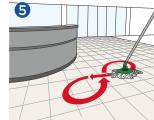

Dispense 6 pumps (180ml) of Lufra San Multi Floral into the bucket.

Apply the mop to the floor and wipe in a figure of 8 motion, working the mop side to side.

Clean the dirty mop head in the bucket and repeat the previous steps until the floor is clean. Allow to air dry for a streak-free finish.