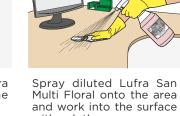

#### **METHOD OF USE**

Fill an empty trigger bottle with 600ml of clean water.

For efficacy against bacteria, allow a 5 minute contact time on the surface.

Add 1 shot (30ml) of Lufra San Multi Floral to the trigger bottle.

and work into the surface

Wipe away with a clean cloth. Leave the surface to air dry.