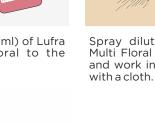

and work into the surface

Wipe away with a clean cloth. Leave the surface to air dry.

#### **INSTRUCTIONS FOR USE**

Dilute with water. Mop, spray or scrub with LUFRA SAN MULTI FLORAL. Allow the contact time shown in the table and then wipe away with a clean cloth. Leave the surface to air dry. **Use biocides safely. Always read the label and product information before use.** 