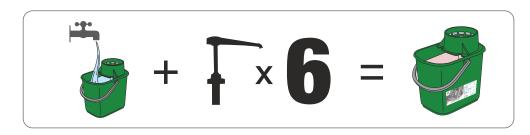

#### METHOD OF USE

Place a wet floor sign in the area to be cleaned.

Immerse the clean mop head into the bucket of Lufra San Multi Floral solution and wring out the mop thoroughly.

Fill an empty bucket with 5 litres of clean water.

Dispense 6 pumps (180ml) of Lufra San Multi Floral into the bucket.

Apply the mop to the floor and wipe in a figure of 8 motion, working the mop side to side.

Clean the dirty mop head in the bucket and repeat the previous steps until the floor is clean. Allow to air dry for a streak-free finish.