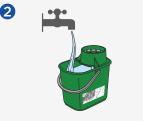

#### METHOD OF USE

Place a wet floor sign in the area to be cleaned.

Immerse the clean mop head into the bucket of Lufra San Multi Floral solution and wring out the mop thoroughly.

Fill an empty bucket with 5 litres of clean water.