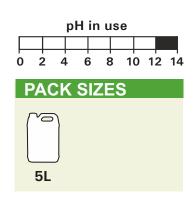

#### DIRECTIONS

Use undiluted to deodorise drains, toilets and waste pipes. For general use, dilute at a ratio of 2.1% - 1 part to 48 parts with water. Apply using a mop or cloth, allow a few minutes contact time, agitate and rinse away.

#### THICK BLEACH : WATER

Drains, toilets and waste pipes Undiluted General use 1:48