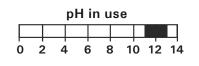

## SPRAY BLEACH

# Foaming spray & wipe with bleach

### USES

A ready-to-use cleaner designed to remove stains, mould, grease and soap scum etc. from sinks, basins, worktops and bathroom tiles.

#### **DIRECTIONS**

Apply to the surface, allow product to soften soil, agitate and rinse away.

For tougher stains and mould, allow a contact time of up to 10 minutes before wiping off and rinsing with water.

#### DO NOT USE ON VITREOUS ENAMEL OR ALUMINIUM.

Swot has a bleaching action. Test a small inconspicuous area before use. Staining may occur on fabrics, carpets, clothes and curtains.

DO NOT mix with other cleaners.



## **DILUTIONS**

Use undiluted.

Code: 256







**PACK SIZES**