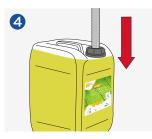

#### **METHOD OF USE**

Wear correct PPE when changing dishwashing tubes.

Place the tube into the new container of GREEN'R Autodish S.

Turn off the dishwasher and remove the existing detergent.

Put the GREEN'R Autodish

S back by the dishwashing

machine.

Carefully remove the dishwashing tube out of the GREEN'R Autodish S container.

Run the dishwasher cycle to ensure the product is pulling through.