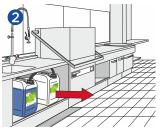

#### **METHOD OF USE**

Wear correct PPE when changing dishwashing tubes.

Place the tube into the new container of GREEN'R Autodish S.

Turn off the dishwasher and remove the existing detergent.

Put the GREEN'R Autodish

S back by the dishwashing

machine.

Carefully remove the dishwashing tube out of the GREEN'R Autodish S container.

Run the dishwasher cycle to ensure the product is pulling through.