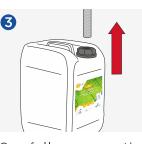

#### **METHOD OF USE**

Wear correct PPE when changing dishwashing tubes.

Place the tube into the new container of GREEN'R Autodish S.

Turn off the dishwasher and remove the existing detergent.

Put the GREEN'R Autodish

S back by the dishwashing

machine.

Carefully remove the dishwashing tube out of the GREEN'R Autodish S container.

Run the dishwasher cycle to ensure the product is pulling through.