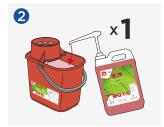

#### **METHOD OF USE**

Fill an empty trigger bottle with clean water.

Dispense 1 pump (30ml) of GREEN'R Sanit +C into a bucket.

Immerse the clean mop head into the bucket of GREEN'R Sanit +C solution and wring out the mop thoroughly.