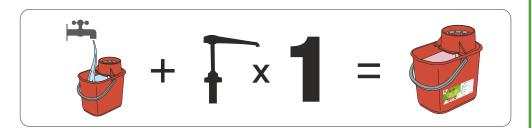

#### **METHOD OF USE**

Fill an empty trigger bottle with clean water.

Dispense 1 pump (30ml) of GREEN'R Sanit +C into a bucket.

Immerse the clean mop head into the bucket of GREEN'R Sanit +C solution and wring out the mop thoroughly.