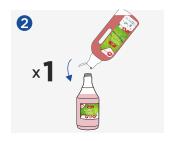

#### **METHOD OF USE**

Fill an empty trigger bottle with clean water.

Add 1 shot (20ml) of GREEN'R Sanit + C.

Spray diluted GREEN'r Sanit +C onto the area to be cleaned and work into the surface with a cloth.