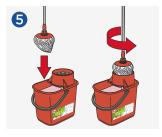

Apply the mop to the floor and wipe in a figure of 8 motion, working the mop side to side.

Clean the dirty mop head in the bucket and repeat the previous steps until the floor is clean.

Allow to air dry for a streak-free finish.