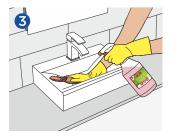

#### **METHOD OF USE**

Fill an empty trigger bottle with clean water.

Add 1 shot (20ml) of GREEN'R Sanit + C.

Spray diluted GREEN'r Sanit +C onto the area to be cleaned and work into the surface with a cloth.

Wipe away with a clean cloth. Leave the surface to air dry.

NB. DO NOT USE on acid sensitive surfaces such as marble.