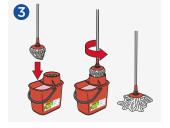

#### **METHOD OF USE**

Fill an empty trigger bottle with clean water.

Dispense 1 pump (30ml) of GREEN'R Sanit +C into a bucket.

Immerse the clean mop head into the bucket of GREEN'R Sanit +C solution and wring out the mop thoroughly.