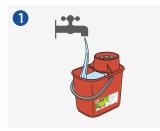

#### **METHOD OF USE**

Fill an empty trigger bottle with clean water.

Add 1 shot (20ml) of GREEN'R Sanit + C.

Spray diluted GREEN'r Sanit +C onto the area to be cleaned and work into the surface with a cloth.