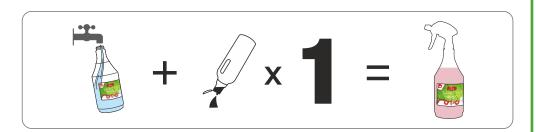

#### **DILUTION RATE (General Cleaning)**

#### **METHOD OF USE**

Fill an empty trigger bottle with clean water.

Add 1 shot (20ml) of GREEN'R Sanit + C.

Spray diluted GREEN'r Sanit +C onto the area to be cleaned and work into the surface with a cloth.

Wipe away with a clean cloth. Leave the surface to air dry.

NB. DO NOT USE on acid sensitive surfaces such as marble.