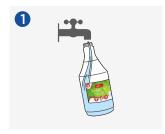

#### **METHOD OF USE**

Fill an empty trigger bottle with clean water.

Add 1 shot (20ml) of GREEN'R Sanit + C.

Spray diluted GREEN'r Sanit +C onto the area to be cleaned and work into the surface with a cloth.