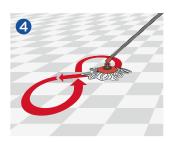

Apply the mop to the floor and wipe in a figure of 8 motion, working the mop side to side.

Clean the dirty mop head in the bucket and repeat the previous steps until the floor is clean.

Allow to air dry for a streak-free finish.