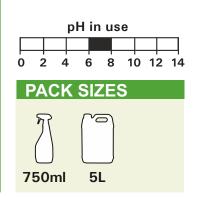

### DIRECTIONS

Spray Royal Cologne into the corners of the room to freshen and enhance the atmosphere, or directly onto entrance matting for impact on entering the building.

Royal Cologne is supplied in a ready-to-use formulation, so no dilution is required.

## Code: 811