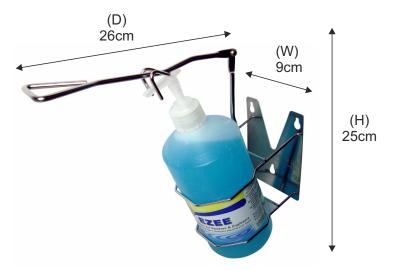

## **DIMENSIONS**

Dimensions when containing 750ml cartridge soap bottle fitted with a DIS2030 2ml pelican pump.

Code: DIS150

## **DESCRIPTION**

A stainless steel hands free operated dispenser with a long operating lever that can dispense lotion soap, anti-bactericidal soap, hand sanitiser, shampoo and body lotion.

Ideal for use in areas where hands may not touch contact surfaces after washing or where severe hand soilage could contaminate a dispenser.