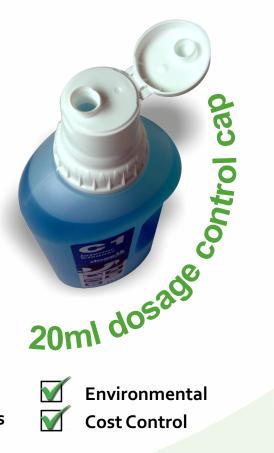

### dose Dosage Control System

This innovative new range of products has been developed by Clover Chemicals Ltd especially for companies employing large numbers of cleaning staff, such as contract cleaners and hotel groups. The DoseIT range is so named because it has been designed to simplify the Information Transfer to users, making the training of staff significantly easier and complimenting the hugely successful Clover IT Range. The unique features of the range are its dosage control cap, colour-coded products and clear, pictorial labels. DoseIT requires no dispensing equipment as the dosage control cap cleanly and safely dispenses 20mls of product providing strict portion control and an alternative to static dosing systems.

pH 6-8

- Fresh fragrance.
- Kills bacteria.
- Mild descaler.
- Cleans.
- Deodorises all washroom surfaces.

pH 0-2

pH 6-8

When using the bottle for the first time, the dosage control cap needs to be primed with its first dose of product. Invert the bottle to fill.