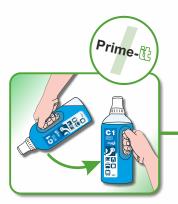

pH 6-8

- Fresh fragrance.
- Kills bacteria.
- Mild descaler.
- Cleans.
- Deodorises all washroom surfaces.

pH 0-2

pH 6-8

When using the bottle for the first time, the dosage control cap needs to be primed with its first dose of product. Invert the bottle to fill.

Lift the flip-top cap and invert the bottle to dispense a 20ml dose of product into a trigger bottle or bucket as required.

Dose-

After dosing, turn the bottle upright and dose again!

Refill-