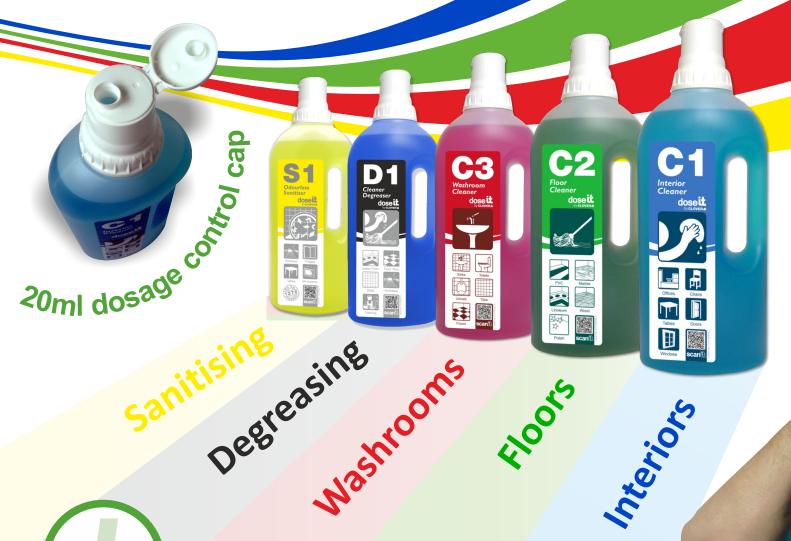

## dose Control System

### dose Dosage Control System

This innovative new range of products has been developed by Clover Chemicals Ltd especially for companies employing large numbers of cleaning staff, such as contract cleaners and hotel groups. The DoseIT range is so named because it has been designed to simplify the Information Transfer to users, making the training of staff significantly easier and complimenting the hugely successful Clover IT Range. The unique features of the range are its dosage control cap, colour-coded products and clear, pictorial labels. DoseIT requires no dispensing equipment as the dosage control cap cleanly and safely dispenses 20mls of product providing strict portion control and an alternative to static dosing systems.

Safe Dosage **Simplistic System** 

**RTU labels** 

Multi lingual training sheets